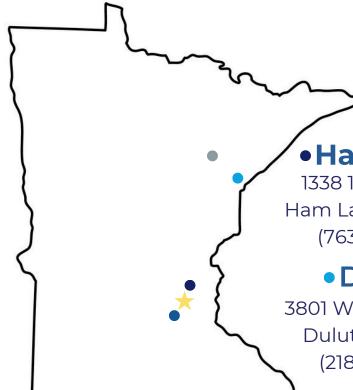

## **★**Minneapolis

3842 Washington Ave N Minneapolis, MN 55412 (612) 588-8855

#### Ham Lake

1338 139th Ave NE Ham Lake, MN 55304 (763) 862-0001

#### Duluth

3801 West Superior St Duluth, MN 55807 (218) 624-4444

## Shakopee

4110 Valley Industrial Blvd S Shakopee, MN 55379 (952) 884-5286

## Hibbing

3620 E Beltline Hibbing, MN (218) 231-8895

Warranty
Service & Repair

**Cylinder Sizing** 

Welding Equipment Rentals

**Credit Application** 

mplso2.com (612) 588-8855 Brands We Sell

**SDS Library** 